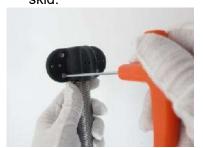

#### 2.3.2. Install 80mm skids

1. Loosen the skid screws and install the camera head;

2. Tighten the screws on the outside of the skid to fix the skid.

3. The skid is installed.