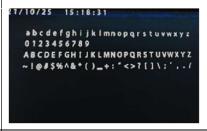

# 4. Keyboard

- 1. The font and character size have been set and cannot be changed.
- 2. The basic operation of characters is to automatically push back, covering the input characters on the image.
- 3. The cursor flashing indicates the current position of the character to be input on the screen. The cursor position can be controlled by the direction key on the keyboard. The cursor will move from left to right, from top to bottom and back. After typing a character, the cursor flashes quickly at the position of the next character, and then disappears. Press F6 to switch between cursor flashing and cursor clearing.
- 4. Video character overlay input uses a standard American keyboard. The alphabetic characters in the QWERTY area and the numeric characters of the keypad can be directly input to the screen. Normally, lowercase letters are entered. When you press and hold the shift key or press caps lock, you can enter uppercase letters. When exiting uppercase input, press caps lock again. Use the backspace key to move the characters on the screen, which will quickly replace the characters to the left of the cursor with blank characters, and the cursor will move to the left. The delete key on the keyboard does not give any function. Press enter to move the cursor to the start of the next line.

| F6                                            | The switch cursor flashes |
|-----------------------------------------------|---------------------------|
| F9                                            | Clear screen              |
| $\uparrow\downarrow\longleftarrow\rightarrow$ | Move cursor position      |
| CTRL+1~8                                      | Quick jump page           |

5. The video text superimposing unit displays it in the current screen page. The text written to these pages will be saved in the local nonvolatile memory until it is overwritten. To move between screen pages, use the page up and page down keys. To quickly jump to page 1 ~ 8, press Ctrl + X (x stands for 1 ~ 8). Supports up to 64 page editing. To clear the screen page of the text, press F9.