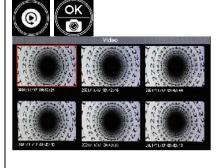

# 3.1. Play Video

The video folder can be opened in the menu, or it can be opened quickly by pressing " Quick playback ".

"OK" button to play the video, "◀▶"backward/ Fast forward, "▲▼"adjust the volume,
 "MENU" button to delete the video.