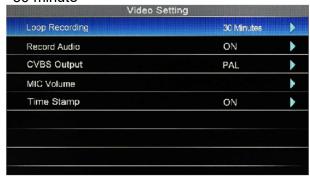

# 3.3. Video settings

# 3.3.1. Set the length of time to record video

- 5 minute
- 15 minute
- 30 minute

## 3.3.2. Record Audio

- ON
- OFF

# 3.3.3. CVBS output

- NTSC
- PAL

## 3.3.4. .Mic volume

First press the OK key, press the left and right keys to adjust the volume
 Video Setting
 Video Setting

# 3.3.5. Time Stamp

- ON
- OFF