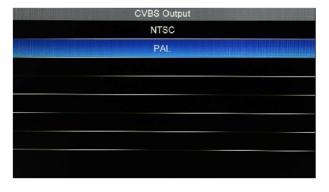

at the same time. Pay attention to the direction of the SD card. Do not insert or remove the U disk or SD card during the photo/video process.

# 3. Menu





# 3.1. Play Video

The video folder can be opened in the menu, or it can be opened quickly by pressing " Quick playback ".

"OK" button to play the video, "◀▶"backward/ Fast forward, "▲▼"adjust the volume,
 "MENU" button to delete the video.



# 3.2. Play Photo

The photo folder can be opened in the menu, or you can press and hold the "OK" button for 3 seconds to quickly open it.

"OK" button to view photos, "MENU" button to delete photos.





# 3.3. Video settings

# 3.3.1. Set the length of time to record video

- 5 minute
- 15 minute
- 30 minute





## 3.3.2. Record Audio

- ON
- OFF





# 3.3.3. CVBS output

- NTSC
- PAL





## 3.3.4. .Mic volume

First press the OK key, press the left and right keys to adjust the volume
 Video Setting
 Video Setting





# 3.3.5. Time Stamp

- ON
- OFF





# 3.4. System settings

## 3.4.1. Picture

- Brightness
- Contrast
- Chroma
- Reset





#### 3.4.2. Volume

Press the left and right keys to adjust the volume



## 3.4.3. Language

Press the up and down keys to set the language





#### 3.4.4. Time

Date and time

Press the up and down keys to set the date and time, and press the left and right keys to select the time and date





## 3.4.5. Default Setting

No: Cancel

Yes: Confirm





#### 3.4.6. Format

No: Cancel

• Yes: Format SD card(Note: please back up the data in the SD card before operation)





## 3.4.7. Firmware update

No: Don't upgrade system

 Yes: St