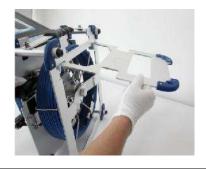

8. Loosen the screw to open the coil plug.

9. Rotating coil exits camera head and secures cable

illead and secures capie

**WARNING:** 

Check the waterproof ring between all connections.