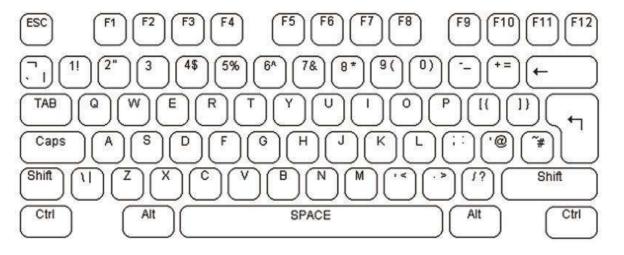

# 4. Keyboard

- 1. The font and character size have been set and cannot be changed.
- 2. The basic operation of characters is to automatically push back, covering the input characters on the image.
- 3. The cursor flashing indicates the current position of the character to be input on the screen. The cursor position can be controlled by the direction key on the keyboard. The cursor will move from left to right, from top to bottom and back. After typing a character, the cursor flashes quickly at the position of the next character, and then disappears. Press F6 to switch between cursor flashing and cursor clearing.
- 4. Video character overlay input uses a standard American keyboard. The alphabetic characters in the QWERTY area and the numeric characters of the keypad can be directly input to the screen. Normally, lowercase letters are entered. When you press and hold the shift key or press caps lock, you can enter uppercase letters. When exiting uppercase input, press caps lock again. Use the backspace key to move the characters on the screen, which will quickly replace the characters to the left of the cursor with blank characters, and the cursor will move to the left. The delete key on the keyboard does not give any function. Press enter to move the cursor to the start of the next line.

| F6                                            | The switch cursor flashes |
|-----------------------------------------------|---------------------------|
| F9                                            | Clear screen              |
| $\uparrow\downarrow\longleftarrow\rightarrow$ | Move cursor position      |
| CTRL+1~8                                      | Quick jump page           |

5. The video text superimposing unit displays it in the current screen page. The text written to these pages will be saved in the local nonvolatile memory until it is overwritten. To move between screen pages, use the page up and page down keys. To quickly jump to page 1 ~ 8, press Ctrl + X (x stands for 1 ~ 8). Supports up to 64 page editing. To clear the screen page of the text, press F9.