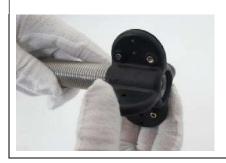

#### 2.3.2. Install 80mm skids

1. Loosen the skid screws and install the camera head;

2. Tighten the screws on the outside of the skid to fix the skid.

3. The skid is installed.