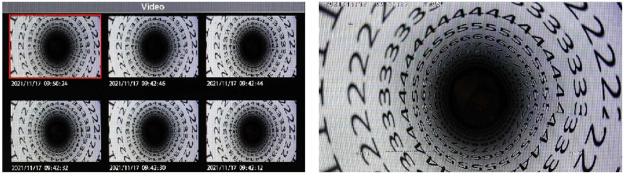

# 3.1. Play Video

The video folder can be opened in the menu, or it can be opened quickly by pressing " Quick playback ".

"OK" button to play the video, "◀▶"backward/ Fast forward, "▲▼"adjust the volume,
 "MENU" button to delete the video.