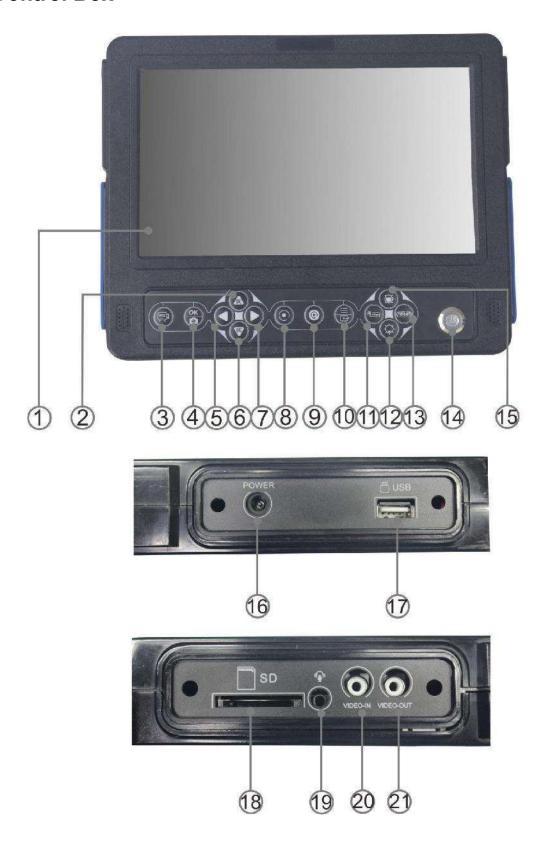

# 1.2. Control Box

| 1  | 10.1 inch display      | 12 | Light brightness down |
|----|------------------------|----|-----------------------|
| 2  | UP/ZOOM+               | 13 | Counter reset         |
| 3  | Record                 | 14 | ON/OFF                |
| 4  | Photo/OK/ Photo folder | 15 | Light brightness up   |
| 5  | Left/ backward         | 16 | DC JACK               |
| 6  | Down/ZOOM-             | 17 | USB stick port        |
| 7  | Right/ Fast forward    | 18 | SD Card Slot          |
| 8  | Back                   | 19 | Headphone jack        |
| 9  | Quick playback         | 20 | Video input           |
| 10 | Menu/ Delete           | 21 | Video output          |
| 11 | Meter/Feet switch      | 22 |                       |