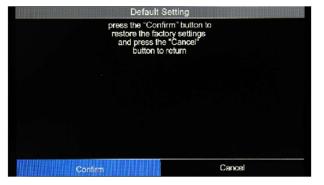

. Video settings

# 3.3.1. Set the length of time to record video

- 5 minute
- 15 minute
- 30 minute





## 3.3.2. Record Audio

- ON
- OFF





# 3.3.3. CVBS output

- NTSC
- PAL





## 3.3.4. .Mic volume

First press the OK key, press the left and right keys to adjust the volume
 Video Setting
 Video Setting





# 3.3.5. Time Stamp

- ON
- OFF





# 3.4. System settings

## 3.4.1. Picture

- Brightness
- Contrast
- Chroma
- Reset





#### 3.4.2. Volume

Press the left and right keys to adjust the volume



## 3.4.3. Language

Press the up and down keys to set the language





#### 3.4.4. Time

Date and time

Press the up and down keys to set the date and time, and press the left and right keys to select the time and date





## 3.4.5. Default Setting

No: Cancel

Yes: Confirm





#### 3.4.6. Format

No: Cancel

• Yes: Format SD card(Note: please back up the data in the SD card before operation)





## 3.4.7. Firmware update

No: Don't upgrade system

 Yes: Start to upgrade (Need to insert the SD card with the upgrade program, press the "OK" button to upgrade.)



#### 3.4.8. View software version

View software version, date





# 4. Keyboard



- 1. The font and character size have been set and cannot be changed.
- 2. The basic operation of characters is to automatically push back, covering the input characters on the image.
- 3. The cursor flashing indicates the current position of the character to be input on the screen. The cursor position can be controlled by the direction key on the keyboard. The cursor will move from left to right, from top to bottom and