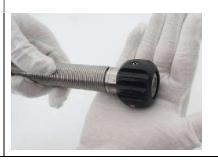

#### 2.3.2. Install 80mm skids

1. Loosen the skid screws and install the camera head;

2. Tighten the screws on the outside of the skid to fix the skid.

3. The skid is installed.