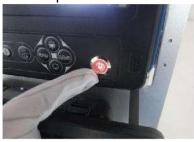

#### 2. Staring up

Press and hold the On/Off button to power on.

5. Audio and text record Support to record audio by microphone and input text by keyboard when recording video

(requires a headset)

8. Adjust volume