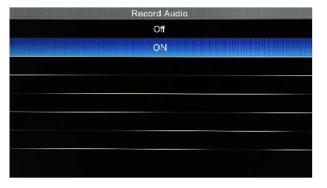

**: Do not use "USB STICK" and "SD card" at the same time. Pay attention to the direction of the SD card. Do not insert or remove the U disk or SD card during the photo/video process.

# 3. Menu





# 3.1. Play Video

The video folder can be opened in the menu, or it can be opened quickly by pressing " Quick playback ".

"OK" button to play the video, "◀▶"backward/ Fast forward, "▲▼"adjust the volume,
 "MENU" button to delete the video.



# 3.2. Play Photo

The photo folder can be opened in the menu, or you can press and hold the "OK" button for 3 seconds to quickly open it.

"OK" button to view photos, "MENU" button to delete photos.





# 3.3. Video settings

# 3.3.1. Set the length of time to record video

- 5 minute
- 15 minute
- 30 minute





## 3.3.2. Record Audio

- ON
- OFF





# 3.3.3. CVBS output

- NTSC
- PAL





## 3.3.4. .Mic volume

First press the OK key, press the left and right keys to adjust the volume
 Video Setting
 Video Setting





# 3.3.5. Time Stamp

- ON
- OFF





# 3.4. System settings

## 3.4.1. Picture

- Brightness
- Contrast
- Chroma
- Reset





#### 3.4.2. Volume

Press the left and right keys to adjust the volume



## 3.4.3. Language

Press the up and down keys to set the language





#### 3.4.4. Time

Date and time

Press the up and down keys to set the date and time, and press the left and right keys to select the time and date





## 3.4.5. Default Setting

No: Cancel

Yes: Confirm





#### 3.4.6. Format

No: Cancel

• Yes: Format SD card(Note: please back up the data in the SD card before operation)





## 3.4.7. Firmware up