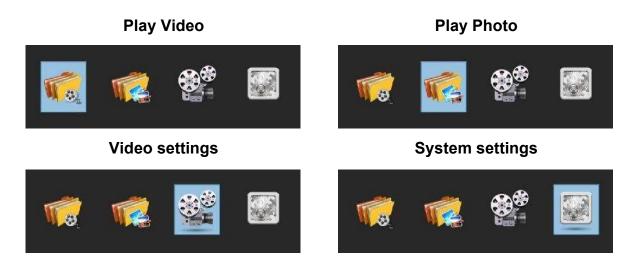

# 3. Menu

# 3.1. Play Video

The video folder can be opened in the menu, or it can be opened quickly by pressing " Quick playback ".

"OK" button to play the video, "◀▶"backward/ Fast forward, "▲▼"adjust the volume,
 "MENU" button to delete the video.

# 3.2. Play Photo

The photo folder can be opened in the menu, or you can press and hold the "OK" button for 3 seconds to quickly open it.

"OK" button to view photos, "MENU" button to delete photos.

# 3.3. Video settings

# 3.4. System settings