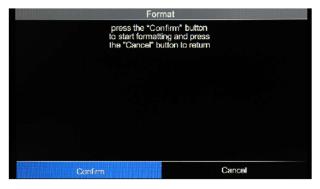

#### 3.4.6. Format

No: Cancel

• Yes: Format SD card(Note: please back up the data in the SD card before operation)