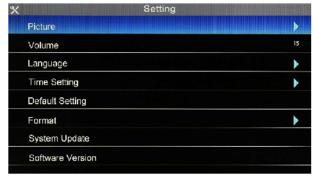

# 3.4. System settings

## 3.4.1. Picture

- Brightness
- Contrast
- Chroma
- Reset

#### 3.4.2. Volume

Press the left and right keys to adjust the volume

## 3.4.3. Language

Press the up and down keys to set the language

#### 3.4.4. Time

Date and time

Press the up and down keys to set the date and time, and press the left and right keys to select the time and date

## 3.4.5. Default Setting

No: Cancel

Yes: Confirm

#### 3.4.6. Format

No: Cancel

• Yes: Format SD card(Note: please back up the data in the SD card before operation)

## 3.4.7. Firmware update

No: Don't upgrade system

 Yes: Start to upgrade (Need to insert the SD card with the upgrade program, press the "OK" button to upgrade.)

#### 3.4.8. View software version

View software version, date