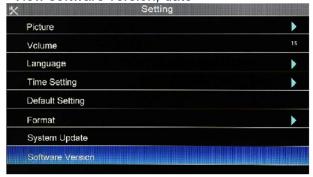

# 3.4. System settings

## 3.4.1. Picture

- Brightness
- Contrast
- Chroma
- Reset





#### 3.4.2. Volume

Press the left and right keys to adjust the volume



## 3.4.3. Language

Press the up and down keys to set the language





#### 3.4.4. Time

Date and time

Press the up and down keys to set the date and time, and press the left and right keys to select the time and date





## 3.4.5. Default Setting

No: Cancel

Yes: Confirm





#### 3.4.6. Format

No: Cancel

• Yes: Format SD card(Note: please back up the data in the SD card before operation)





## 3.4.7. Firmware update

No: Don't upgrade system

 Yes: Start to upgrade (Need to insert the SD card with the upgrade program, press the "OK" button to upgrade.)



#### 3.4.8. View software version

View software version, date





# 4. Keyboard



- 1. The font and character size have been set and cannot be changed.
- 2. The basic operation of characters is to automatically push back, covering the input characters on the image.
- 3. The cursor flashing indicates the current position of the character to be input on the screen. The cursor position can be controlled by the direction key on the keyboard. The cursor will move from left to right, from top to bottom and back. After typing a character, the cursor flashes quickly at the position of the next character, and then disappears. Press F6 to switch between cursor flashing and cursor clearing.
- 4. Video character overlay input uses a standard American keyboard. The alphabetic characters in the QWERTY area and the numeric characters of the keypad can be directly