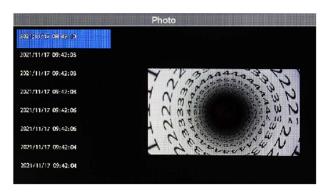

# 3.2. Play Photo

The photo folder can be opened in the menu, or you can press and hold the "OK" button for 3 seconds to quickly open it.

"OK" button to view photos, "MENU" button to delete photos.