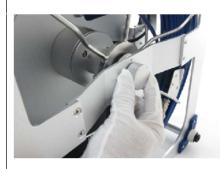

8. Loosen the screw to open the coil plug.

9. Rotating coil exits camera head and secures cable

illead and secures capie

**WARNING:** 

Check the waterproof ring between all connections.