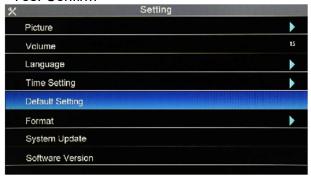

.3. Video settings

# 3.3.1. Set the length of time to record video

- 5 minute
- 15 minute
- 30 minute





## 3.3.2. Record Audio

- ON
- OFF





# 3.3.3. CVBS output

- NTSC
- PAL





## 3.3.4. .Mic volume

First press the OK key, press the left and right keys to adjust the volume
 Video Setting
 Video Setting





# 3.3.5. Time Stamp

- ON
- OFF





# 3.4. System settings

## 3.4.1. Picture

- Brightness
- Contrast
- Chroma
- Reset





#### 3.4.2. Volume

Press the left and right keys to adjust the volume



## 3.4.3. Language

Press the up and down keys to set the language





#### 3.4.4. Time

Date and time

Press the up and down keys to set the date and time, and press the left and right keys to select the time and date





## 3.4.5. Default Setting

No: Cancel

Yes: Confirm





#### 3.4.6. Format

No: Cancel

• Yes: Format SD card(Note: please back up the data in the SD card before operation)





## 3.4.7. Firmware update

No: Don't upgrade system

 Yes: Start to upgrade (Need to insert the SD card with the upgrade program, press the "OK" button to upgrade.)



#### 3.4.8. View software version

View software version, date





# 4. Keyboard



- 1. The font and character size have been set and cannot be changed.
- 2. The basic operation of characters is to automatically push back, covering the input characters on the image.
- 3. The cursor flashing indicates the current position of the character to be input on the screen. The cursor position can be controlled by the direction key on the keyboard. The cursor will move from left to right, from top to bottom a