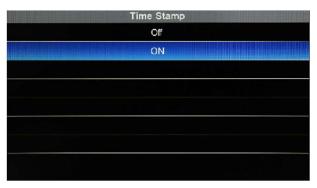

y Video

The video folder can be opened in the menu, or it can be opened quickly by pressing " Quick playback ".

"OK" button to play the video, "◀▶"backward/ Fast forward, "▲▼"adjust the volume,
 "MENU" button to delete the video.



# 3.2. Play Photo

The photo folder can be opened in the menu, or you can press and hold the "OK" button for 3 seconds to quickly open it.

"OK" button to view photos, "MENU" button to delete photos.





# 3.3. Video settings

# 3.3.1. Set the length of time to record video

- 5 minute
- 15 minute
- 30 minute





## 3.3.2. Record Audio

- ON
- OFF





# 3.3.3. CVBS output

- NTSC
- PAL





## 3.3.4. .Mic volume

First press the OK key, press the left and right keys to adjust the volume
 Video Setting
 Video Setting





# 3.3.5. Time Stamp

- ON
- OFF





# 3.4. System settings

## 3.4.1. Picture

- Brightness
- Contrast
- Chroma
- Reset





#### 3.4.2. Volume

Press the left and right keys to adjust the volume



## 3.4.3. Language

Press the up and down keys to set the language





#### 3.4.4. Time

Date and time

Press the up and down keys to set the date and time, and press the left and right keys to select the time and date





## 3.4.5. Default Setting

No: Cancel

Yes: Confirm





#### 3.4.6. Format

No: Cancel

• Yes: Format SD card(Note: please back up the data in the SD card before operation)





## 3.4.7. Firmware update

No: Don't upgrade system

 Yes: Start to upgrade (Need to insert the SD card with the upgrade program, press the "OK" button to upgrade.)



#### 3.4.8. View software version

View software version, date