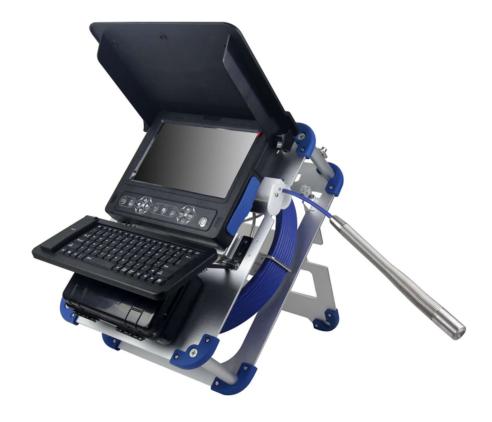

# 1.1. Accessories

| Item         | Image                                                                                                                                                                                                                                                                                                                                                                                                                                                                                                                                                                                                                                                                                                                                                                                                                                                                                                                                                                                                                                                                                                                                                                                                                                                                                                                                                                                                                                                                                                                                                                                                                                                                                                                                                                                                                                                                                                                                                                                                                                                                                                                          | Description                                                                                                                                                                                                                                                               | Optional |
|--------------|--------------------------------------------------------------------------------------------------------------------------------------------------------------------------------------------------------------------------------------------------------------------------------------------------------------------------------------------------------------------------------------------------------------------------------------------------------------------------------------------------------------------------------------------------------------------------------------------------------------------------------------------------------------------------------------------------------------------------------------------------------------------------------------------------------------------------------------------------------------------------------------------------------------------------------------------------------------------------------------------------------------------------------------------------------------------------------------------------------------------------------------------------------------------------------------------------------------------------------------------------------------------------------------------------------------------------------------------------------------------------------------------------------------------------------------------------------------------------------------------------------------------------------------------------------------------------------------------------------------------------------------------------------------------------------------------------------------------------------------------------------------------------------------------------------------------------------------------------------------------------------------------------------------------------------------------------------------------------------------------------------------------------------------------------------------------------------------------------------------------------------|---------------------------------------------------------------------------------------------------------------------------------------------------------------------------------------------------------------------------------------------------------------------------|----------|
|              |                                                                                                                                                                                                                                                                                                                                                                                                                                                                                                                                                                                                                                                                                                                                                                                                                                                                                                                                                                                                                                                                                                                                                                                                                                                                                                                                                                                                                                                                                                                                                                                                                                                                                                                                                                                                                                                                                                                                                                                                                                                                                                                                | <ul><li>Camera Head size: ø17mmX115mm</li><li>Skid size: ø24mm</li></ul>                                                                                                                                                                                                  |          |
| Camera Head  |                                                                                                                                                                                                                                                                                                                                                                                                                                                                                                                                                                                                                                                                                                                                                                                                                                                                                                                                                                                                                                                                                                                                                                                                                                                                                                                                                                                                                                                                                                                                                                                                                                                                                                                                                                                                                                                                                                                                                                                                                                                                                                                                | <ul> <li>Camera Head size: ø23mmX134mm</li> <li>Skid size: ø40mm &amp; ø80mm</li> </ul>                                                                                                                                                                                   |          |
| & Skids      |                                                                                                                                                                                                                                                                                                                                                                                                                                                                                                                                                                                                                                                                                                                                                                                                                                                                                                                                                                                                                                                                                                                                                                                                                                                                                                                                                                                                                                                                                                                                                                                                                                                                                                                                                                                                                                                                                                                                                                                                                                                                                                                                | <ul> <li>Camera Head size: ø23mmX134mm</li> <li>Transmitter: 512Hz</li> <li>Skid size: ø40mm &amp; ø80mm</li> </ul>                                                                                                                                                       |          |
|              |                                                                                                                                                                                                                                                                                                                                                                                                                                                                                                                                                                                                                                                                                                                                                                                                                                                                                                                                                                                                                                                                                                                                                                                                                                                                                                                                                                                                                                                                                                                                                                                                                                                                                                                                                                                                                                                                                                                                                                                                                                                                                                                                | <ul> <li>Camera Head size: ø23mmX240mm</li> <li>Transmitter: 512Hz</li> <li>Self-balancing</li> <li>Skid size: ø40mm &amp; ø80mm</li> </ul>                                                                                                                               |          |
|              |                                                                                                                                                                                                                                                                                                                                                                                                                                                                                                                                                                                                                                                                                                                                                                                                                                                                                                                                                                                                                                                                                                                                                                                                                                                                                                                                                                                                                                                                                                                                                                                                                                                                                                                                                                                                                                                                                                                                                                                                                                                                                                                                | <ul> <li>Controller size: 280*220*37.5mm</li> <li>Resolution: 1024x600</li> <li>Monitoring &amp; Video recording &amp; text writing</li> <li>Storage medium: 8G SD card &amp; card read or USB stick (max 256G)</li> <li>Built-in battery:11.1V 6000mAh 66.6Wh</li> </ul> | √        |
| Controller & | A STATE OF THE STA | <ul> <li>Wire rack size: 360*455*215mm</li> <li>Wire rack material: aluminum alloy</li> </ul>                                                                                                                                                                             | V        |
| Cable Wileel |                                                                                                                                                                                                                                                                                                                                                                                                                                                                                                                                                                                                                                                                                                                                                                                                                                                                                                                                                                                                                                                                                                                                                                                                                                                                                                                                                                                                                                                                                                                                                                                                                                                                                                                                                                                                                                                                                                                                                                                                                                                                                                                                | <ul> <li>Size:Ø332*59mm</li> <li>Coil material: glass fiber</li> <li>Wire diameter: ø6.3mm</li> <li>Coil length: 30 m</li> </ul>                                                                                                                                          | V        |
|              |                                                                                                                                                                                                                                                                                                                                                                                                                                                                                                                                                                                                                                                                                                                                                                                                                                                                                                                                                                                                                                                                                                                                                                                                                                                                                                                                                                                                                                                                                                                                                                                                                                                                                                                                                                                                                                                                                                                                                                                                                                                                                                                                | <ul><li>Hard Keyboard</li><li>Size: 300.8*115.8*12.25mm</li></ul>                                                                                                                                                                                                         | V        |

# 1.2. Control Box

| 1  | 10.1 inch display      | 12 | Light brightness down |
|----|------------------------|----|-----------------------|
| 2  | UP/ZOOM+               | 13 | Counter reset         |
| 3  | Record                 | 14 | ON/OFF                |
| 4  | Photo/OK/ Photo folder | 15 | Light brightness up   |
| 5  | Left/ backward         | 16 | DC JACK               |
| 6  | Down/ZOOM-             | 17 | USB stick port        |
| 7  | Right/ Fast forward    | 18 | SD Card Slot          |
| 8  | Back                   | 19 | Headphone jack        |
| 9  | Quick playback         | 20 | Video input           |
| 10 | Menu/ Delete           | 21 | Video output          |
| 11 | Meter/Feet switch      | 22 |                       |

# 2.1. Connection

1. Loosen the screw, open the sunshade and tighten the screw.

2. Raise the screen to choose a

suitable angle.

5. Loosen the brake screw

6. Can be used horizontally

7. Can be used vertically