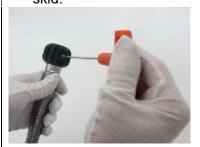

#### 2.3.2. Install 80mm skids

1. Loosen the skid screws and install the camera head;

2. Tighten the screws on the outside of the skid to fix the skid.

3. The skid is installed.