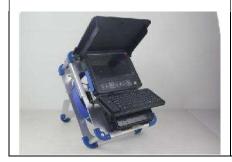

# 1.2. Control Box

| 1  | 10.1 inch display      | 12 | Light brightness down |
|----|------------------------|----|-----------------------|
| 2  | UP/ZOOM+               | 13 | Counter reset         |
| 3  | Record                 | 14 | ON/OFF                |
| 4  | Photo/OK/ Photo folder | 15 | Light brightness up   |
| 5  | Left/ backward         | 16 | DC JACK               |
| 6  | Down/ZOOM-             | 17 | USB stick port        |
| 7  | Right/ Fast forward    | 18 | SD Card Slot          |
| 8  | Back                   | 19 | Headphone jack        |
| 9  | Quick playback         | 20 | Video input           |
| 10 | Menu/ Delete           | 21 | Video output          |
| 11 | Meter/Feet switch      | 22 |                       |