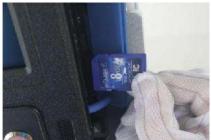

#### 1. Insert SD Card

Insert SD card or card reader & SD card.

4. Take photo & playback Press this button to take photo. Long press button to playback.

7. Zoom in and out Press these two buttons to zoom in and zoom out image when recording.(max 8 levels)

OK

When play back video, press button to pause the video, and press

**Warning**: Do not use "USB STICK" and "SD card" at the same time. Pay attention to the direction of the SD card. Do not insert or remove the U disk or SD card during the photo/video process.