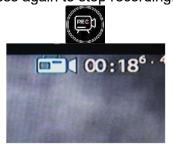

Press this button to record, press again to stop recording.

6. Meter counter

button to reset the

counter.

button to switch

meter/ feet.

 $0.0FT \rightleftharpoons 0.0M$ 

9. Adjust lights of camera Press these two buttons to