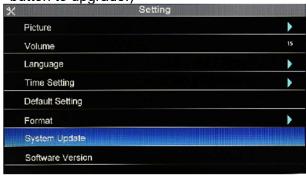

# 3.4. System settings

## 3.4.7. Firmware update

No: Don't upgrade system

 Yes: Start to upgrade (Need to insert the SD card with the upgrade program, press the "OK" button to upgrade.)

#### 3.4.8. View software version

View software version, date