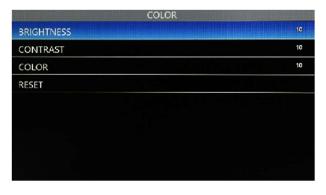

ing " Quick playback ".

"OK" button to play the video, "◀▶"backward/ Fast forward, "▲▼"adjust the volume,
 "MENU" button to delete the video.



# 3.2. Play Photo

The photo folder can be opened in the menu, or you can press and hold the "OK" button for 3 seconds to quickly open it.

"OK" button to view photos, "MENU" button to delete photos.





# 3.3. Video settings

# 3.3.1. Set the length of time to record video

- 5 minute
- 15 minute
- 30 minute





## 3.3.2. Record Audio

- ON
- OFF





# 3.3.3. CVBS output

- NTSC
- PAL





## 3.3.4. .Mic volume

First press the OK key, press the left and right keys to adjust the volume
 Video Setting
 Video Setting





# 3.3.5. Time Stamp

- ON
- OFF





# 3.4. System settings

## 3.4.1. Picture

- Brightness
- Contrast
- Chroma
- Reset





#### 3.4.2. Volume

Press the left and right keys to adjust the volume



## 3.4.3. Language

Press the up and down keys to set the language





#### 3.4.4. Time

Date and time

Press the up and down keys to set the date and time, and press the left and right keys to select the time and date





## 3.4.5. Default Setting

No: Cancel

Yes: Confirm





#### 3.4.6. Format

No: Cancel

• Yes: Format SD card(Note: please back up the data in the SD card before operation)





## 3.4.7. Firmware update

No: Don't upgrade system

 Yes: Start to upgrade (Need to insert the SD card with the upgrade program, press the "OK" button to upgrade.)



#### 3.4.8. View software version

View software version, date





# 4. Keyboard



- 1. The font and character size have been set and cannot be change