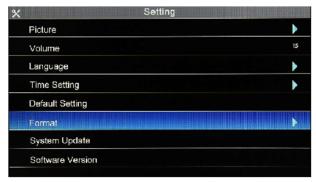

# 3.4. System settings

#### 3.4.6. Format

No: Cancel

• Yes: Format SD card(Note: please back up the data in the SD card before operation)