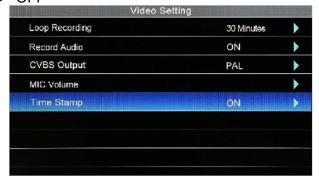

# 3.3. Video settings

# 3.3.1. Set the length of time to record video

- 5 minute
- 15 minute
- 30 minute

## 3.3.2. Record Audio

- ON
- OFF

# 3.3.3. CVBS output

- NTSC
- PAL

## 3.3.4. .Mic volume

First press the OK key, press the left and right keys to adjust the volume
 Video Setting
 Video Setting

# 3.3.5. Time Stamp

- ON
- OFF