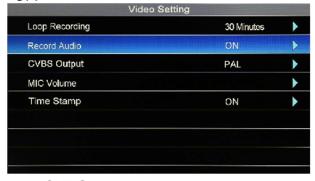

ng**: Do not use "USB STICK" and "SD card" at the same time. Pay attention to the direction of the SD card. Do not insert or remove the U disk or SD card during the photo/video process.

# 3. Menu





# 3.1. Play Video

The video folder can be opened in the menu, or it can be opened quickly by pressing " Quick playback ".

"OK" button to play the video, "◀▶"backward/ Fast forward, "▲▼"adjust the volume,
 "MENU" button to delete the video.



# 3.2. Play Photo

The photo folder can be opened in the menu, or you can press and hold the "OK" button for 3 seconds to quickly open it.

"OK" button to view photos, "MENU" button to delete photos.





# 3.3. Video settings

# 3.3.1. Set the length of time to record video

- 5 minute
- 15 minute
- 30 minute





## 3.3.2. Record Audio

- ON
- OFF





# 3.3.3. CVBS output

- NTSC
- PAL





## 3.3.4. .Mic volume

First press the OK key, press the left and right keys to adjust the volume
 Video Setting
 Video Setting





# 3.3.5. Time Stamp

- ON
- OFF





# 3.4. System settings

## 3.4.1. Picture

- Brightness
- Contrast
- Chroma
- Reset





#### 3.4.2. Volume

Press the left and right keys to adjust the volume



## 3.4.3. Language

Press the up and down keys to set the language





#### 3.4.4. Time

Date and time

Press the up and down keys to set the date and time, and press the left and right keys to select the time and date





## 3.4.5. Default Setting

No: Cancel

Yes: Confirm





#### 3.4.6. Format

No: Cancel

• Yes: Format SD card(Note: please back up the data in the SD card before operation)





## 3.4.7. Firmware