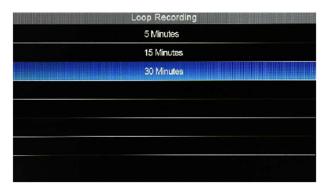

# 3.3.1. Set the length of time to record video

- 5 minute
- 15 minute
- 30 minute