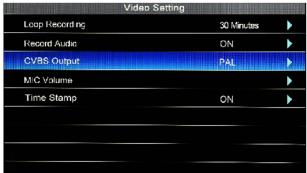

# 3.3. Video settings

# 3.3.1. Set the length of time to record video

- 5 minute
- 15 minute
- 30 minute

## 3.3.2. Record Audio

- ON
- OFF

# 3.3.3. CVBS output

- NTSC
- PAL

## 3.3.4. .Mic volume

First press the OK key, press the left and right keys to adjust the volume
 Video Setting
 Video Setting

# 3.3.5. Time Stamp

- ON
- OFF