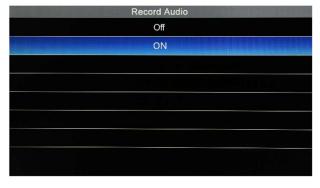

enter menu. Pre







choose the items. Press



enter submenu. Press

enter upper submenu until to homepage.

## Play Video

## **Play Photo**





Video settings

**System settings** 





## 3.1. Play Video

The video folder can be opened in the menu, or it can be opened quickly by pressing " Quick playback ".

"OK" button to play the video, "◄►"backward/ Fast forward, "▲▼"adjust the volume,
 "MENU" button to delete the video.





## 3.2. Play Photo

The photo folder can be opened in the menu, or you can press and hold the "OK" button for 3 seconds to quickly open it.

"OK" button to view photos, "MENU" button to delete photos.





## 3.3. Video settings

## 3.3.1. Set the length of time to record video

- 5 minute
- 15 minute
- 30 minute





#### 3.3.2. Audio record

- ON
- OFF





## 3.3.3. CVBS output

- NTSC
- PAL





### 3.3.4. Mic volume

• First press the OK key, press the left and right keys to adjust the volume





#### 3.3.5. Time watermark

- ON
- OFF





## 3.4. System settings

## 3.4.1. Image

- Brightness
- Contrast
- Chroma
- Reset





#### 3.4.2. Volume

Press the left and right keys to adjust the volume



## 3.4.3. Language





## 3.4.4. Time

Date and time

Press the up and down keys to set the date and time, and press the left and right keys to select the time and date





#### 3.4.5. Restore default

No: Cancel
 Vac: Confirm





#### 3.4.6. Format

No: Cancel

Yes: Format SD card(Note: please back up the data in the SD card before operation)





## 3.4.7. Firmware update

No: Don't upgrade system

Yes: Start to upgrade



#### 3.4.8. Vi