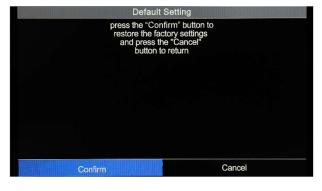

button to view photos, "MENU" button to delete photos.





## 3.3. Video settings

## 3.3.1. Set the length of time to record video

- 5 minute
- 15 minute
- 30 minute





#### 3.3.2. Audio record

- ON
- OFF





## 3.3.3. CVBS output

- NTSC
- PAL





### 3.3.4. Mic volume

• First press the OK key, press the left and right keys to adjust the volume





#### 3.3.5. Time watermark

- ON
- OFF





## 3.4. System settings

## 3.4.1. Image

- Brightness
- Contrast
- Chroma
- Reset





#### 3.4.2. Volume

Press the left and right keys to adjust the volume



## 3.4.3. Language





## 3.4.4. Time

Date and time

Press the up and down keys to set the date and time, and press the left and right keys to select the time and date





#### 3.4.5. Restore default

No: Cancel
 Vac: Confirm





#### 3.4.6. Format

No: Cancel

Yes: Format SD card(Note: please back up the data in the SD card before operation)





## 3.4.7. Firmware update

No: Don't upgrade system

Yes: Start to upgrade



#### 3.4.8. View software version





# 4. Keyboard



- 1. The font and character size have been set and cannot be changed.
- 2. The basic operation of characters is to automatically push back, covering the input characters on the image.
- 3. The cursor flashing indicates the current position of the character to be input on the screen. The cursor position can be controlled by the direction key on the keyboard. The cursor will move from left to right, from top to bottom and back. After typing a character, the cursor flashes quickly at the position of the next character, and then disappears. P