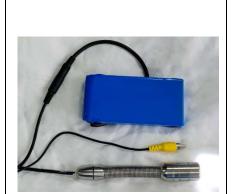

# 2.6. CVBS Input

**1.** Power on the external camera.

2. RCA connector insertion "VIDEO IN".

**3.** Press and hold the "Back" button for 3 seconds to switch the CVBS/body display.