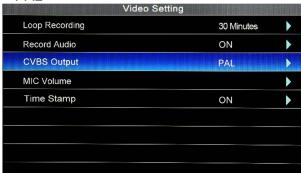

. Press



enter submenu. Press

enter upper submenu until to homepage.

## Play Video

## **Play Photo**





Video settings

**System settings** 





## 3.1. Play Video

The video folder can be opened in the menu, or it can be opened quickly by pressing " Quick playback ".

"OK" button to play the video, "◄►"backward/ Fast forward, "▲▼"adjust the volume,
 "MENU" button to delete the video.





## 3.2. Play Photo

The photo folder can be opened in the menu, or you can press and hold the "OK" button for 3 seconds to quickly open it.

"OK" button to view photos, "MENU" button to delete photos.





## 3.3. Video settings

## 3.3.1. Set the length of time to record video

- 5 minute
- 15 minute
- 30 minute





#### 3.3.2. Audio record

- ON
- OFF





## 3.3.3. CVBS output

- NTSC
- PAL





### 3.3.4. Mic volume

• First press the OK key, press the left and right keys to adjust the volume





#### 3.3.5. Time watermark

- ON
- OFF





## 3.4. System settings

## 3.4.1. Image

- Brightness
- Contrast
- Chroma
- Reset





#### 3.4.2. Volume

Press the left and right keys to adjust the volume



## 3.4.3. Language





## 3.4.4. Time

Date and time

Press the up and down keys to set the date and time, and press the left and right keys to select the time and date





#### 3.4.5. Restore default

No: Cancel
 Vac: Confirm





#### 3.4.6. Format

No: Cancel

Yes: Format SD card(Note: please back up the data in the SD card before operation)





## 3.4.7. Firmware update

No: Don't upgrade system

Yes: Start to upgrade



#### 3.4.8. View software version





# 4. Keyboard