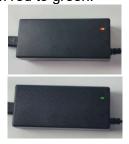

# 2.1. Get accessories and charge the Battery

Get accessories

1. Plug in the charging power source.

2. Connect the charger plug to the controller port.

3. After charging is completed, the indicator light changes from red to green.