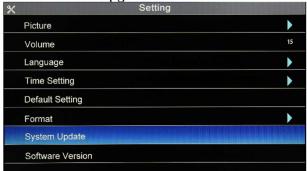

- ON
- OFF





## 3.3.3. CVBS output

- NTSC
- PAL





### 3.3.4. Mic volume

• First press the OK key, press the left and right keys to adjust the volume





#### 3.3.5. Time watermark

- ON
- OFF





## 3.4. System settings

## 3.4.1. Image

- Brightness
- Contrast
- Chroma
- Reset





#### 3.4.2. Volume

Press the left and right keys to adjust the volume



## 3.4.3. Language





## 3.4.4. Time

Date and time

Press the up and down keys to set the date and time, and press the left and right keys to select the time and date





#### 3.4.5. Restore default

No: Cancel
 Vac: Confirm





#### 3.4.6. Format

No: Cancel

Yes: Format SD card(Note: please back up the data in the SD card before operation)





## 3.4.7. Firmware update

No: Don't upgrade system

Yes: Start to upgrade



#### 3.4.8. View software version





# 4. Keyboard



- 1. The font and character size have been set and cannot be changed.
- 2. The basic operation of characters is to automatically push back, covering the input characters on the image.
- 3. The cursor flashing indicates the current position of the character to be input on the screen. The cursor position can be controlled by the direction key on the keyboard. The cursor will move from left to right, from top to bottom and back. After typing a character, the cursor flashes quickly at the position of the next character, and then disappears. Press F6 to switch between cursor flashing and cursor clearing.
- 4. Video character overlay input uses a standard American keyboard. The alphabetic characters in the QWERTY area and the numeric char