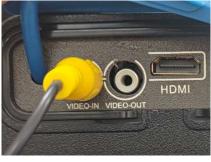

# 2.6. CVBS Input

**1.** Power on the external camera.

2. RCA connector insertion "VIDEO IN".

**3.** Press and hold the "Back" button for 3 seconds to switch the CVBS/body display.

## 2.5. CVBS/HDMI Oput

**1.** Let the screen power up and light up

**2.** The CVBS/HDMI interface connects to an external display.

button for 3 seconds each time to switch CVBS/HDMI/body display.