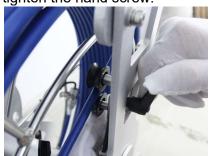

7. Loosen the guide wheel hand screw, clip the cable into the guide wheel, and then tighten the hand screw.

5. Raise the push handle and

8. Install the camera head.

6. Release the brake.

9. Install the controller to the coil mount.