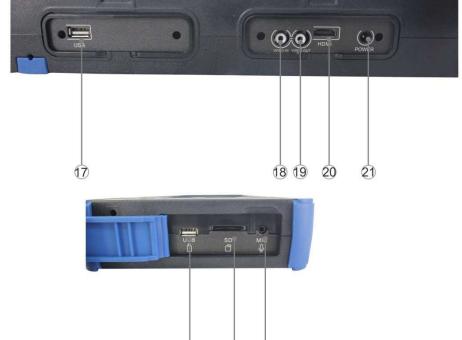

# 1.2. Controller

| 1  | Battery level indicator     | 13 | Meter/Feet switch         |
|----|-----------------------------|----|---------------------------|
| 2  | Up / ZOOM +                 | 14 | Light brightness down     |
| 3  | Right/volume+/fast forward  | 15 | Video input switch        |
| 4  | Down / ZOOM-                | 16 | ON/OFF                    |
| 5  | Left button/volume-/reverse | 17 | USB port                  |
| 6  | Photo/OK/ Photo folder      | 18 | Video input               |
| 7  | Quick playback              | 19 | Video output              |
| 8  | Menu                        | 20 | HDMI video output         |
| 9  | Record                      | 21 | DC JACK                   |
| 10 | Back                        | 22 | USB stick port            |
| 11 | Counter reset               | 23 | SD Card Slot              |
| 12 | Light brightness up         | 24 | Headphone/microphone jack |