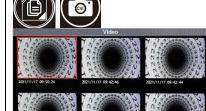

## 3.1. Play Video

The video folder can be opened in the menu, or it can be opened quickly by pressing " Quick playback ".

"OK" button to play the video, "◄►"backward/ Fast forward, "▲▼"adjust the volume,
 "MENU" button to delete the video.