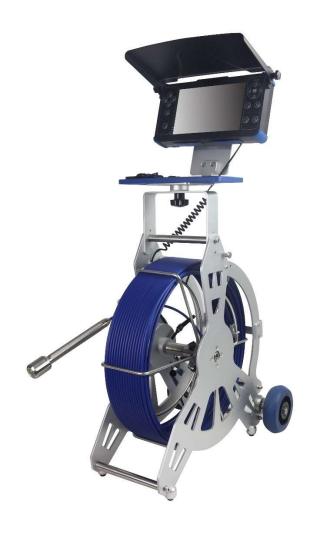

# 1. Parts list

# 1.1. Accessories

| Item                    | Image                                                                                                                                                                                                                                                                                                                                                                                                                                                                                                                                                                                                                                                                                                                                                                                                                                                                                                                                                                                                                                                                                                                                                                                                                                                                                                                                                                                                                                                                                                                                                                                                                                                                                                                                                                                                                                                                                                                                                                                                                                                                                                                          | Description                                                                                                                                                                                                      | Optional |
|-------------------------|--------------------------------------------------------------------------------------------------------------------------------------------------------------------------------------------------------------------------------------------------------------------------------------------------------------------------------------------------------------------------------------------------------------------------------------------------------------------------------------------------------------------------------------------------------------------------------------------------------------------------------------------------------------------------------------------------------------------------------------------------------------------------------------------------------------------------------------------------------------------------------------------------------------------------------------------------------------------------------------------------------------------------------------------------------------------------------------------------------------------------------------------------------------------------------------------------------------------------------------------------------------------------------------------------------------------------------------------------------------------------------------------------------------------------------------------------------------------------------------------------------------------------------------------------------------------------------------------------------------------------------------------------------------------------------------------------------------------------------------------------------------------------------------------------------------------------------------------------------------------------------------------------------------------------------------------------------------------------------------------------------------------------------------------------------------------------------------------------------------------------------|------------------------------------------------------------------------------------------------------------------------------------------------------------------------------------------------------------------|----------|
|                         |                                                                                                                                                                                                                                                                                                                                                                                                                                                                                                                                                                                                                                                                                                                                                                                                                                                                                                                                                                                                                                                                                                                                                                                                                                                                                                                                                                                                                                                                                                                                                                                                                                                                                                                                                                                                                                                                                                                                                                                                                                                                                                                                | <ul> <li>Camera Head size:Ø 38*232 mm</li> <li>Skid size: Ø 75/100/150/220mm</li> </ul>                                                                                                                          | √        |
| Camera Head<br>& Skids  |                                                                                                                                                                                                                                                                                                                                                                                                                                                                                                                                                                                                                                                                                                                                                                                                                                                                                                                                                                                                                                                                                                                                                                                                                                                                                                                                                                                                                                                                                                                                                                                                                                                                                                                                                                                                                                                                                                                                                                                                                                                                                                                                | <ul> <li>Camera Head size:Ø23mmX120mm</li> <li>Skid size: Ø40mm, Ø80mm</li> </ul>                                                                                                                                |          |
|                         |                                                                                                                                                                                                                                                                                                                                                                                                                                                                                                                                                                                                                                                                                                                                                                                                                                                                                                                                                                                                                                                                                                                                                                                                                                                                                                                                                                                                                                                                                                                                                                                                                                                                                                                                                                                                                                                                                                                                                                                                                                                                                                                                | <ul> <li>Camera Head size:Ø25mmX135mm</li> <li>Skid size: Ø40mm, Ø80mm</li> </ul>                                                                                                                                |          |
| Control<br>terminal     |                                                                                                                                                                                                                                                                                                                                                                                                                                                                                                                                                                                                                                                                                                                                                                                                                                                                                                                                                                                                                                                                                                                                                                                                                                                                                                                                                                                                                                                                                                                                                                                                                                                                                                                                                                                                                                                                                                                                                                                                                                                                                                                                | <ul> <li>10.1 inch LCD high brightness screen</li> <li>Monitoring &amp; Video recording &amp; text writing</li> <li>Storage medium: 64G SD card (maximum 256G)</li> <li>Battery: 11.1V 6000mAh 66.6Wh</li> </ul> | √        |
| Keyboard                |                                                                                                                                                                                                                                                                                                                                                                                                                                                                                                                                                                                                                                                                                                                                                                                                                                                                                                                                                                                                                                                                                                                                                                                                                                                                                                                                                                                                                                                                                                                                                                                                                                                                                                                                                                                                                                                                                                                                                                                                                                                                                                                                | <ul> <li>size: 300.8 * 115.8 * 12.25mm</li> <li>Waterproof soft keyboard</li> <li>Language: English</li> <li>Keyboard interface: USB</li> </ul>                                                                  | √        |
| Cable                   |                                                                                                                                                                                                                                                                                                                                                                                                                                                                                                                                                                                                                                                                                                                                                                                                                                                                                                                                                                                                                                                                                                                                                                                                                                                                                                                                                                                                                                                                                                                                                                                                                                                                                                                                                                                                                                                                                                                                                                                                                                                                                                                                | <ul> <li>Coil size: Ø517*143mm</li> <li>Cable material: fiberglass wire</li> <li>Cable length: 60m</li> <li>Cable diameter: Ø7.6mm</li> </ul>                                                                    | √        |
| Charger                 |                                                                                                                                                                                                                                                                                                                                                                                                                                                                                                                                                                                                                                                                                                                                                                                                                                                                                                                                                                                                                                                                                                                                                                                                                                                                                                                                                                                                                                                                                                                                                                                                                                                                                                                                                                                                                                                                                                                                                                                                                                                                                                                                | <ul> <li>Input: AC100-240V~50/60Hz</li> <li>Output: DC 13.5V/5A</li> <li>Output plug specification: 5521</li> </ul>                                                                                              | √        |
| Earphone                |                                                                                                                                                                                                                                                                                                                                                                                                                                                                                                                                                                                                                                                                                                                                                                                                                                                                                                                                                                                                                                                                                                                                                                                                                                                                                                                                                                                                                                                                                                                                                                                                                                                                                                                                                                                                                                                                                                                                                                                                                                                                                                                                | <ul><li>Frequency Response: 20-20KHz</li><li>Plug diameter: 3.5mm</li></ul>                                                                                                                                      | <b>√</b> |
| SD card and card reader | S COURT POOR S COU | 64G SD card & card reader                                                                                                                                                                                        | <b>√</b> |