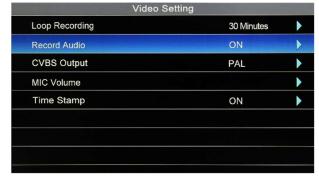

## 3.3. Video settings

## 3.3.1. Set the length of time to record video

- 5 minute
- 15 minute
- 30 minute

#### 3.3.2. Audio record

- ON
- OFF

## 3.3.3. CVBS output

- NTSC
- PAL

### 3.3.4. Mic volume

• First press the OK key, press the left and right keys to adjust the volume

#### 3.3.5. Time watermark

- ON
- OFF