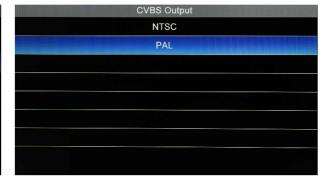

Press



enter submenu. Press

enter upper submenu until to homepage.

## Play Video

## **Play Photo**





Video settings

**System settings** 





## 3.1. Play Video

The video folder can be opened in the menu, or it can be opened quickly by pressing " Quick playback ".

"OK" button to play the video, "◄►"backward/ Fast forward, "▲▼"adjust the volume,
 "MENU" button to delete the video.





## 3.2. Play Photo

The photo folder can be opened in the menu, or you can press and hold the "OK" button for 3 seconds to quickly open it.

"OK" button to view photos, "MENU" button to delete photos.





## 3.3. Video settings

## 3.3.1. Set the length of time to record video

- 5 minute
- 15 minute
- 30 minute





#### 3.3.2. Audio record

- ON
- OFF





## 3.3.3. CVBS output

- NTSC
- PAL





### 3.3.4. Mic volume

• First press the OK key, press the left and right keys to adjust the volume





#### 3.3.5. Time watermark

- ON
- OFF





## 3.4. System settings

## 3.4.1. Image

- Brightness
- Contrast
- Chroma
- Reset





#### 3.4.2. Volume

Press the left and right keys to adjust the volume



## 3.4.3. Language





## 3.4.4. Time

Date and time

Press the up and down keys to set the date and time, and press the left and right keys to select the time and date





#### 3.4.5. Restore default

No: Cancel
 Vac: Confirm





#### 3.4.6. Format

No: Cancel

Yes: Format SD card(Note: please back up the data in the SD card before operation)





## 3.4.7. Firmware update

No: Don't upgrade system

Yes: Start to upgrade



#### 3.4.8. View software version





# 4. Keyboard