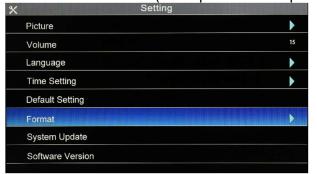

## 3.4. System settings

#### 3.4.6. Format

No: Cancel

Yes: Format SD card(Note: please back up the data in the SD card before operation)