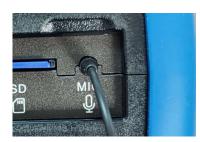

# 1.2. Controller

| 1  | Battery level indicator     | 13 | Meter/Feet switch         |
|----|-----------------------------|----|---------------------------|
| 2  | Up / ZOOM +                 | 14 | Light brightness down     |
| 3  | Right/volume+/fast forward  | 15 | Video input switch        |
| 4  | Down / ZOOM-                | 16 | ON/OFF                    |
| 5  | Left button/volume-/reverse | 17 | USB port                  |
| 6  | Photo/OK/ Photo folder      | 18 | Video input               |
| 7  | Quick playback              | 19 | Video output              |
| 8  | Menu                        | 20 | HDMI video output         |
| 9  | Record                      | 21 | DC JACK                   |
| 10 | Back                        | 22 | USB stick port            |
| 11 | Counter reset               | 23 | SD Card Slot              |
| 12 | Light brightness up         | 24 | Headphone/microphone jack |

# 2.4. Starting up

1. Insert SD Card Insert SD card or card reader & SD card

Plug in microphone.

3. Staring up Long press the power button for 3 seconds to turn on.