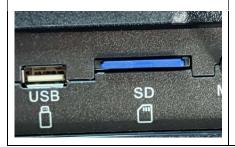

# 1.2. Controller

| 1  | Battery level indicator     | 13 | Meter/Feet switch         |
|----|-----------------------------|----|---------------------------|
| 2  | Up / ZOOM +                 | 14 | Light brightness down     |
| 3  | Right/volume+/fast forward  | 15 | Video input switch        |
| 4  | Down / ZOOM-                | 16 | ON/OFF                    |
| 5  | Left button/volume-/reverse | 17 | USB port                  |
| 6  | Photo/OK/ Photo folder      | 18 | Video input               |
| 7  | Quick playback              | 19 | Video output              |
| 8  | Menu                        | 20 | HDMI video output         |
| 9  | Record                      | 21 | DC JACK                   |
| 10 | Back                        | 22 | USB stick port            |
| 11 | Counter reset               | 23 | SD Card Slot              |
| 12 | Light brightness up         | 24 | Headphone/microphone jack |

# 2.4. Starting up

1. Insert SD Card Insert SD card or card reader & SD card

Plug in microphone.

3. Staring up Long press the power button for 3 seconds to turn on.

#### Warning:

Do not insert two SD cards at the same time. Pay attention to the direction of the SD card