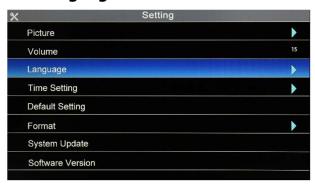

, "▲▼"adjust the volume,
 "MENU" button to delete the video.





## 3.2. Play Photo

The photo folder can be opened in the menu, or you can press and hold the "OK" button for 3 seconds to quickly open it.

"OK" button to view photos, "MENU" button to delete photos.





## 3.3. Video settings

## 3.3.1. Set the length of time to record video

- 5 minute
- 15 minute
- 30 minute





#### 3.3.2. Audio record

- ON
- OFF





## 3.3.3. CVBS output

- NTSC
- PAL





### 3.3.4. Mic volume

• First press the OK key, press the left and right keys to adjust the volume





#### 3.3.5. Time watermark

- ON
- OFF





## 3.4. System settings

## 3.4.1. Image

- Brightness
- Contrast
- Chroma
- Reset





#### 3.4.2. Volume

Press the left and right keys to adjust the volume



## 3.4.3. Language





## 3.4.4. Time

Date and time

Press the up and down keys to set the date and time, and press the left and right keys to select the time and date





#### 3.4.5. Restore default

No: Cancel
 Vac: Confirm





#### 3.4.6. Format

No: Cancel

Yes: Format SD card(Note: please back up the data in the SD card before operation)





## 3.4.7. Firmware update

No: Don't upgrade system

Yes: Start to upgrade



#### 3.4.8. View software version





# 4. Keyboard



- 1. The font and character size have been set and cannot be changed.
- 2. The basic operation of characters is to automatically push back, covering the input characters on the image.
- 3. The cursor flashing indicates the current position of the character to be input on the screen. The cursor position can be controlled by the dir