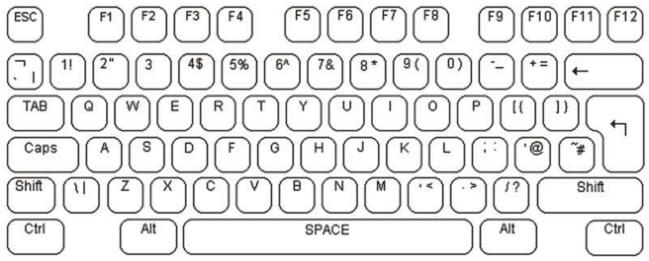

# 4. Keyboard

- 1. The font and character size have been set and cannot be changed.
- 2. The basic operation of characters is to automatically push back, covering the input characters on the image.
- 3. The cursor flashing indicates the current position of the character to be input on the screen. The cursor position can be controlled by the direction key on the keyboard. The cursor will move from left to right, from top to bottom and back. After typing a character, the cursor flashes quickly at the position of the next character, and then disappears. Press F6 to switch between cursor flashing and cursor clearing.
- 4. Video character overlay input uses a standard American keyboard. The alphabetic characters in the QWERTY area and the numeric characters of the keypad can be directly input to the screen. Normally, lowercase letters are entered. When you press and hold the shift key or press caps lock, you can enter uppercase letters. When exiting uppercase input, press caps lock again. Use the backspace key to move the characters on the screen, which will quickly replace the characters to the left of the cursor with blank characters, and the cursor will move to the left. The delete key on the keyboard does not give any function. Press enter to move the cursor to the start of the next line.

| F6                                 | The switch cursor flashes |
|------------------------------------|---------------------------|
| F9                                 | Clear screen              |
| $\uparrow\downarrow\longleftarrow$ | Move cursor position      |
| CTRL+1~8                           | Quick jump page           |

5. The video text superimposing unit displays it in the current screen page. The text written to these pages will be saved in the local nonvolatile memory until it is overwritten. To move between screen pages, use the page up and page down keys. To quickly jump to page 1 ~ 8, press Ctrl + X (x stands for 1 ~ 8). Supports up to 64 page editing. To clear the screen page of the text, press F9.