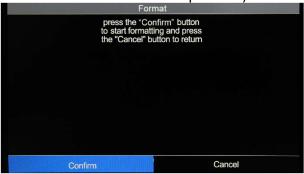

#### 3.4.6. Format

No: Cancel

Yes: Format SD card(Note: please back up the data in the SD card before operation)