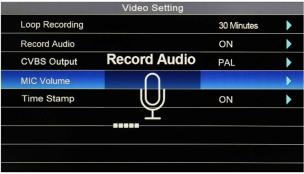

### 3.3.4. Mic volume

• First press the OK key, press the left and right keys to adjust the volume