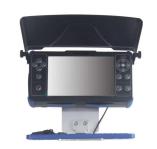

# 1.2. Controller

| 1  | Battery level indicator     | 13 | Meter/Feet switch         |
|----|-----------------------------|----|---------------------------|
| 2  | Up / ZOOM +                 | 14 | Light brightness down     |
| 3  | Right/volume+/fast forward  | 15 | Video input switch        |
| 4  | Down / ZOOM-                | 16 | ON/OFF                    |
| 5  | Left button/volume-/reverse | 17 | USB port                  |
| 6  | Photo/OK/ Photo folder      | 18 | Video input               |
| 7  | Quick playback              | 19 | Video output              |
| 8  | Menu                        | 20 | HDMI video output         |
| 9  | Record                      | 21 | DC JACK                   |
| 10 | Back                        | 22 | USB stick port            |
| 11 | Counter reset               | 23 | SD Card Slot              |
| 12 | Light brightness up         | 24 | Headphone/microphone jack |