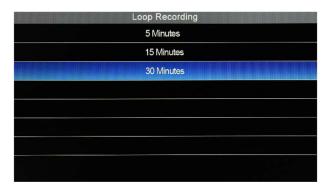

## 3.3.1. Set the length of time to record video

- 5 minute
- 15 minute
- 30 minute