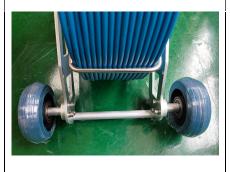

## 2.2. Connection

1. Install two casters.

2. Install the keyboard on the fixed plate with four screws.

3. Install the fixing plate on the coil and fix it with the hand screw.

4. Pull out the pins on both sides of the coil;

7. Loosen the guide wheel hand screw, clip the cable into the guide wheel, and then tighten the hand screw.

5. Raise the push handle and

8. Install the camera head.

6. Release the brake.

9. Install the controller to the coil mount.