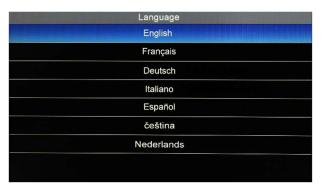

"▲▼"adjust the volume,
 "MENU" button to delete the video.





## 3.2. Play Photo

The photo folder can be opened in the menu, or you can press and hold the "OK" button for 3 seconds to quickly open it.

"OK" button to view photos, "MENU" button to delete photos.





## 3.3. Video settings

## 3.3.1. Set the length of time to record video

- 5 minute
- 15 minute
- 30 minute





#### 3.3.2. Audio record

- ON
- OFF





## 3.3.3. CVBS output

- NTSC
- PAL





### 3.3.4. Mic volume

• First press the OK key, press the left and right keys to adjust the volume





#### 3.3.5. Time watermark

- ON
- OFF





## 3.4. System settings

## 3.4.1. Image

- Brightness
- Contrast
- Chroma
- Reset





#### 3.4.2. Volume

Press the left and right keys to adjust the volume



## 3.4.3. Language





## 3.4.4. Time

Date and time

Press the up and down keys to set the date and time, and press the left and right keys to select the time and date





#### 3.4.5. Restore default

No: Cancel
 Vac: Confirm





#### 3.4.6. Format

No: Cancel

Yes: Format SD card(Note: please back up the data in the SD card before operation)





## 3.4.7. Firmware update

No: Don't upgrade system

Yes: Start to upgrade



#### 3.4.8. View software version





# 4. Keyboard



- 1. The font and character size have been set and cannot be changed.
- 2. The basic operation of characters is to automatically push back, covering the input characters on the image.
- 3. The cursor flashing indicates the current position of the character to be input on the screen. The cursor position can be controlled by the direc