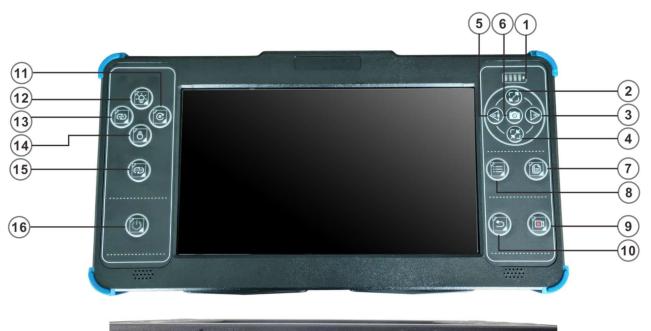

# 1.2. Controller

| 1  | Battery level indicator     | 13 | Meter/Feet switch         |
|----|-----------------------------|----|---------------------------|
| 2  | Up / ZOOM +                 | 14 | Light brightness down     |
| 3  | Right/volume+/fast forward  | 15 | Video input switch        |
| 4  | Down / ZOOM-                | 16 | ON/OFF                    |
| 5  | Left button/volume-/reverse | 17 | USB port                  |
| 6  | Photo/OK/ Photo folder      | 18 | Video input               |
| 7  | Quick playback              | 19 | Video output              |
| 8  | Menu                        | 20 | HDMI video output         |
| 9  | Record                      | 21 | DC JACK                   |
| 10 | Back                        | 22 | USB stick port            |
| 11 | Counter reset               | 23 | SD Card Slot              |
| 12 | Light brightness up         | 24 | Headphone/microphone jack |