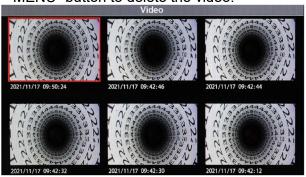

## 3.1. Play Video

The video folder can be opened in the menu, or it can be opened quickly by pressing " Quick playback ".

"OK" button to play the video, "◄►"backward/ Fast forward, "▲▼"adjust the volume,
 "MENU" button to delete the video.