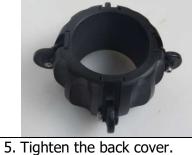

## 2.3. Assemble skid

1. Install the skid accessories;

4. Pass the cable through the back cover.

2. Accessories installation is

complete

3. Install the front cover of the skid.

6. The installation is complete.