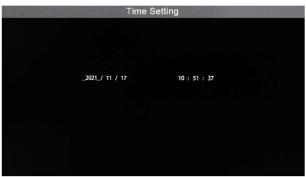

## 3.4.4. Time

Date and time

Press the up and down keys to set the date and time, and press the left and right keys to select the time and date