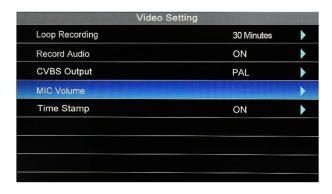

## 3.3. Video settings

## 3.3.1. Set the length of time to record video

- 5 minute
- 15 minute
- 30 minute

#### 3.3.2. Audio record

- ON
- OFF

## 3.3.3. CVBS output

- NTSC
- PAL

### 3.3.4. Mic volume

• First press the OK key, press the left and right keys to adjust the volume

#### 3.3.5. Time watermark

- ON
- OFF