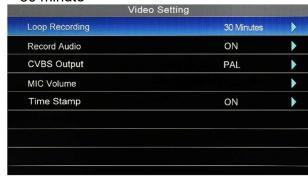

## 3.3. Video settings

## 3.3.1. Set the length of time to record video

- 5 minute
- 15 minute
- 30 minute

#### 3.3.2. Audio record

- ON
- OFF

## 3.3.3. CVBS output

- NTSC
- PAL

### 3.3.4. Mic volume

• First press the OK key, press the left and right keys to adjust the volume

#### 3.3.5. Time watermark

- ON
- OFF