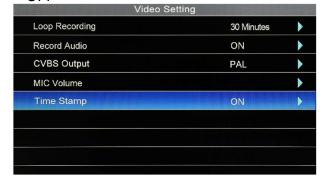

## 3.1. Play Video

The video folder can be opened in the menu, or it can be opened quickly by pressing " Quick playback ".

"OK" button to play the video, "◄►"backward/ Fast forward, "▲▼"adjust the volume,
 "MENU" button to delete the video.





## 3.2. Play Photo

The photo folder can be opened in the menu, or you can press and hold the "OK" button for 3 seconds to quickly open it.

"OK" button to view photos, "MENU" button to delete photos.





## 3.3. Video settings

## 3.3.1. Set the length of time to record video

- 5 minute
- 15 minute
- 30 minute





#### 3.3.2. Audio record

- ON
- OFF





## 3.3.3. CVBS output

- NTSC
- PAL





### 3.3.4. Mic volume

• First press the OK key, press the left and right keys to adjust the volume





#### 3.3.5. Time watermark

- ON
- OFF





## 3.4. System settings

## 3.4.1. Image

- Brightness
- Contrast
- Chroma
- Reset





#### 3.4.2. Volume

Press the left and right keys to adjust the volume



## 3.4.3. Language





## 3.4.4. Time

Date and time

Press the up and down keys to set the date and time, and press the left and right keys to select the time and date





#### 3.4.5. Restore default

No: Cancel
 Vac: Confirm





#### 3.4.6. Format

No: Cancel

Yes: Format SD card(Note: please back up the data in the SD card before operation)





## 3.4.7. Firmware update

No: Don't upgrade system

Yes: Start to upgrade



#### 3.4.8. View software version





# 4. Keyboard



- 1. The font and character size have been set and cannot be changed.
- 2. The basic operation of characters is to automatically push back, coveri