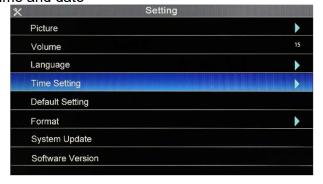

## 3.4.4. Time

Date and time

Press the up and down keys to set the date and time, and press the left and right keys to select the time and date