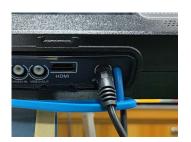

## 2.5. CVBS/HDMI Oput

**1.** Let the screen power up and light up

**2.** The CVBS/HDMI interface connects to an external display.

button for 3 seconds each time to switch CVBS/HDMI/body display.

# 2.6. CVBS Input

**1.** Power on the external camera.

2. RCA connector insertion "VIDEO IN".

**3.** Press and hold the "Back" button for 3 seconds to switch the CVBS/body display.