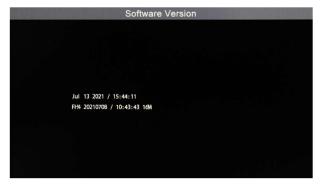

- NTSC
- PAL





### 3.3.4. Mic volume

• First press the OK key, press the left and right keys to adjust the volume





#### 3.3.5. Time watermark

- ON
- OFF





## 3.4. System settings

## 3.4.1. Image

- Brightness
- Contrast
- Chroma
- Reset





#### 3.4.2. Volume

Press the left and right keys to adjust the volume



## 3.4.3. Language





## 3.4.4. Time

Date and time

Press the up and down keys to set the date and time, and press the left and right keys to select the time and date





#### 3.4.5. Restore default

No: Cancel
 Vac: Confirm





#### 3.4.6. Format

No: Cancel

Yes: Format SD card(Note: please back up the data in the SD card before operation)





## 3.4.7. Firmware update

No: Don't upgrade system

Yes: Start to upgrade



#### 3.4.8. View software version





# 4. Keyboard



- 1. The font and character size have been set and cannot be changed.
- 2. The basic operation of characters is to automatically push back, covering the input characters on the image.
- 3. The cursor flashing indicates the current position of the character to be input on the screen. The cursor position can be controlled by the direction key on the keyboard. The cursor will move from left to right, from top to bottom and back. After typing a character, the cursor flashes quickly at the position of the next character, and then disappears. Press F6 to switch between cursor flashing and cursor clearing.
- 4. Video character overlay input uses a standard American keyboard. The alphabetic characters in the QWERTY area and the numeric characters of the keypad can be directly in