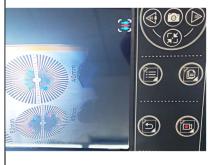

# 1.2. Controller

| 1  | Battery level indicator     | 13 | Meter/Feet switch         |
|----|-----------------------------|----|---------------------------|
| 2  | Up / ZOOM +                 | 14 | Light brightness down     |
| 3  | Right/volume+/fast forward  | 15 | Video input switch        |
| 4  | Down / ZOOM-                | 16 | ON/OFF                    |
| 5  | Left button/volume-/reverse | 17 | USB port                  |
| 6  | Photo/OK/ Photo folder      | 18 | Video input               |
| 7  | Quick playback              | 19 | Video output              |
| 8  | Menu                        | 20 | HDMI video output         |
| 9  | Record                      | 21 | DC JACK                   |
| 10 | Back                        | 22 | USB stick port            |
| 11 | Counter reset               | 23 | SD Card Slot              |
| 12 | Light brightness up         | 24 | Headphone/microphone jack |