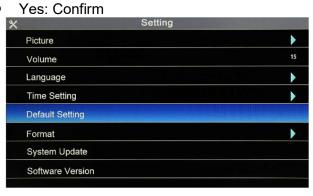

" button to view photos, "MENU" button to delete photos.





## 3.3. Video settings

## 3.3.1. Set the length of time to record video

- 5 minute
- 15 minute
- 30 minute





#### 3.3.2. Audio record

- ON
- OFF





## 3.3.3. CVBS output

- NTSC
- PAL





### 3.3.4. Mic volume

• First press the OK key, press the left and right keys to adjust the volume





#### 3.3.5. Time watermark

- ON
- OFF





## 3.4. System settings

## 3.4.1. Image

- Brightness
- Contrast
- Chroma
- Reset





#### 3.4.2. Volume

Press the left and right keys to adjust the volume



## 3.4.3. Language





## 3.4.4. Time

Date and time

Press the up and down keys to set the date and time, and press the left and right keys to select the time and date





#### 3.4.5. Restore default

No: Cancel
 Vac: Confirm





#### 3.4.6. Format

No: Cancel

Yes: Format SD card(Note: please back up the data in the SD card before operation)





## 3.4.7. Firmware update

No: Don't upgrade system

Yes: Start to upgrade



#### 3.4.8. View software version





# 4. Keyboard



- 1. The font and character size have been set and cannot be changed.
- 2. The basic operation of characters is to automatically push back, covering the input characters on the image.
- 3. The cursor flashing indicates the current position of the character to be input on the screen. The cursor position can be controlled by the direction key on the keyboard. The cursor will move from left to right, from top to bottom and back. After typing a character, the cursor flashes quickly at the position of the next character, and then disappears.